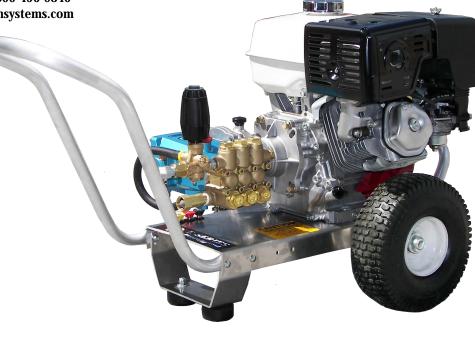

Distributed By: R.J. Sayers Distributing, LLC 21020 Cambodia Ave Farmington, MN 55024 651-460-6101 / 800-456-9840 info@sayerswashsystems.com

### EAGLE SERIES GAS/GEAR DRIVE



# EG3020HCP 3GPM@2000PSI



#### Standard Accessories

- Gun/wand assembly w/quick connects
- 50' high pressure hose w/quick connects
- Chemical injector assembly w/quick connects
- 4 color-coded QC spray nozzles
- 1 color-coded QC chemical nozzle

#### Available Options

- Skid Mount precede model with S/ Example: S/E4032LDG
- \*NOTE : GX270 and larger gas skid units & diesel skid units include powder coated steel skid with four rubber feet
- All electric start models include battery and marine battery box

## **HONDA** GX200 Engine

#### Standard Features

- Revolutionary aircraft grade aluminum frame with dual handles (no welds to fail)
- Lifetime frame warranty
- 50 mesh inlet filter
- Adjustable pressure unloader
- Low oil shutdown
- Pneumatic tires
- Dual padded shock absorbing fee